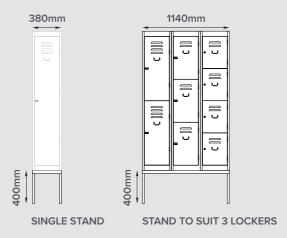

## **TECHNICAL SPECIFICATIONS**

| CODE    | DESCRIPTION                                 | DIMENSIONS         |
|---------|---------------------------------------------|--------------------|
| LKSS305 | Locker Seat & Stand (To suit 305mm Lockers) | 450H x 305W x 750D |
| LKSS380 | Locker Seat & Stand (To suit 380mm Lockers) | 450H x 380W x 750D |
| LKSO305 | Locker Stand Only (To suit 305mm Lockers)   | 400H x 305W x 460D |
| LKSO380 | Locker Stand Only (To suit 380mm Lockers)   | 400H x 380W x 460D |