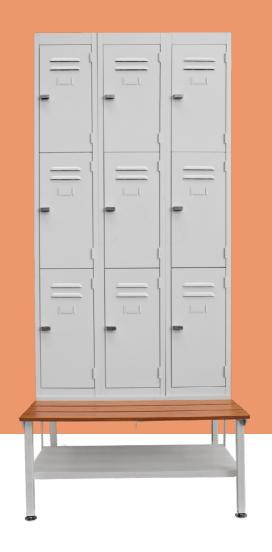

# LOCKER BENCH AND STAND

Specifically designed for the Steelco Lock Range, the Steelco Locker Bench and Stand is the perfect solution to give your locker units more functionality.

P: 0800 146 199 www.premier-lockers.co.nz sales@premier-lockers.co.nz

## **FEATURES**

- · Designed to suit the STEELCO Locker range for 305mm and 380mm wide units
- · Manufactured in Australia using Bluescope Colorbond® Steel for the frame
- · Aluminium slats are used to provide support and increased durability over time
- · Bench is quickly and easily wiped down and cleaned
- · Bench length can be customised to store up to three lockers at a time
- · High quality powder coated finish
- · Quality powder coated finish
- · 10 year product warranty