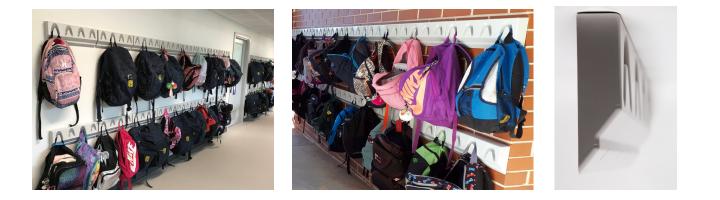

## **PREMIER SNUGHOOKS**

Premier Snughooks represent the latest and safest hook on the market. Snughooks are smooth-faced, recessed hooks; eliminating the dangers associated with protruding wall hooks. Snughooks are ideal for educational institutes and public areas and can be used to store items such as school bags, minimising potential trip hazards.

## FEATURES

- > The patented and recessed design provides easy use with no protruding hooks, making it one of the safest
- hook systems available on the market. Australian Owned, Designed and Made
- > Designed for Schools Suitable for all heavy traffic areas that require safe hooks with a high level of wear
- and tear required.
  - UV stabilised allowing for internal or external application
- Each unit comes with a wall fixing kit and instructions
- Each unit has been rated to support a combined load of 120kg
- 10-year product warranty