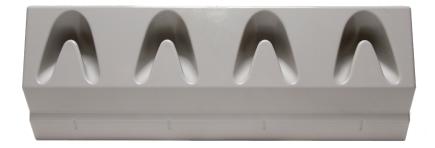

## **PREMIER SNUGHOOKS**

Premier Snughooks represent the latest and safest hook on the market. Snughooks are smooth-faced, recessed hooks; eliminating the dangers associated with protruding wall hooks. Snughooks are ideal for educational institutes and public areas and can be used to store items such as school bags, minimising potential trip hazards.

## FEATURES

- > The patented and recessed design provides easy use with no protruding hooks, making it one of the safest
- hook systems available on the market. Australian Owned, Designed and Made
- > Designed for Schools Suitable for all heavy traffic areas that require safe hooks with a high level of wear
- and tear required.
  - UV stabilised allowing for internal or external application
- Each unit comes with a wall fixing kit and instructions
- Each unit has been rated to support a combined load of 120kg
- 10-year product warranty