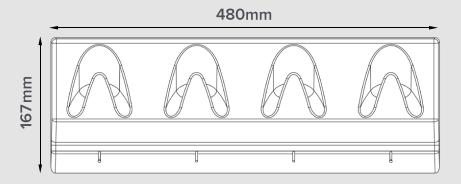

## **TECHNICAL SPECIFICATIONS**

| CODE | DESCRIPTION               | DIMENSIONS        |
|------|---------------------------|-------------------|
|      | Snughooks - 4 Hook System | 167H x 480W x 45D |