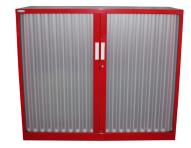

# **TAMBOUR CABINET**

Premier Locker's Tambour cabinets are ideal for office storage needs. Available in four height options, these Tambour Cabinet's retractable doors, and adjustable shelf heights will allow you to store a variety of office goods. These lockable cabinets are ideal for workstations, confined spaces, narrow corridors and an array of office

## **FEATURES**

- ▶ Tambour Door Cabinets have been Blue Tick AFRDI approved, Reference #13509/1
- Retractable doors that do not take up walkway or aisle space
- ▶ Complete with adjustable interior leveling feet
- Barrel exchange locking system is fitted and comes with anti-bacterial keys
- ▶ Shelves are adjustable in 32mm increments
- 40kg UDL shelf capacity
- Quality powder coated finish
- ▶ 10-year warranty