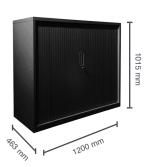

## **TECHNICAL SPECIFICATIONS**

| CODE         | DESCRIPTION                      | DIMENSIONS           |
|--------------|----------------------------------|----------------------|
| OTD1015/900  | Tambour Door Cabinet - 2 Shelves | 1015H x 900W x 463D  |
| OTD1015/1200 | Tambour Door Cabinet - 2 Shelves | 1015H x 1200W x 463D |
| OTD1200/900  | Tambour Door Cabinet - 3 Shelves | 1200H x 900W x 463D  |
| OTD1200/1200 | Tambour Door Cabinet - 3 Shelves | 1200H x 1200W x 463D |
| OTD1320/900  | Tambour Door Cabinet - 3 Shelves | 1320H x 900W x 463D  |
| OTD1320/1200 | Tambour Door Cabinet - 3 Shelves | 1320H x 1200W x 463D |
| OTD2000/900  | Tambour Door Cabinet - 5 Shelves | 2000H x 900W x 463D  |
| OTD2000/1200 | Tambour Door Cabinet - 5 Shelves | 2000H x 1200W x 463D |