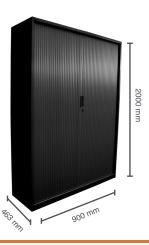

## **TECHNICAL SPECIFICATIONS**

| CODE         | DESCRIPTION                      | DIMENSIONS           |
|--------------|----------------------------------|----------------------|
| OTD1015/900  | Tambour Door Cabinet - 2 Shelves | 1015H x 900W x 463D  |
| OTD1015/1200 | Tambour Door Cabinet - 2 Shelves | 1015H x 1200W x 463D |
| OTD1200/900  | Tambour Door Cabinet - 3 Shelves | 1200H x 900W x 463D  |
| OTD1200/1200 | Tambour Door Cabinet - 3 Shelves | 1200H x 1200W x 463D |
| OTD1320/900  | Tambour Door Cabinet - 3 Shelves | 1320H x 900W x 463D  |
| OTD1320/1200 | Tambour Door Cabinet - 3 Shelves | 1320H x 1200W x 463D |
| OTD2000/900  | Tambour Door Cabinet - 5 Shelves | 2000H x 900W x 463D  |
| OTD2000/1200 | Tambour Door Cabinet - 5 Shelves | 2000H x 1200W x 463D |