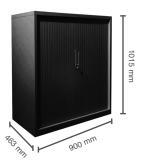

## **TECHNICAL SPECIFICATIONS**

| CODE         | DESCRIPTION                      | DIMENSIONS           |
|--------------|----------------------------------|----------------------|
| OTD1015/900  | Tambour Door Cabinet - 2 Shelves | 1015H x 900W x 463D  |
| OTD1015/1200 | Tambour Door Cabinet - 2 Shelves | 1015H x 1200W x 463D |
| OTD1200/900  | Tambour Door Cabinet - 3 Shelves | 1200H x 900W x 463D  |
| OTD1200/1200 | Tambour Door Cabinet - 3 Shelves | 1200H x 1200W x 463D |
| OTD1320/900  | Tambour Door Cabinet - 3 Shelves | 1320H x 900W x 463D  |
| OTD1320/1200 | Tambour Door Cabinet - 3 Shelves | 1320H x 1200W x 463D |
| OTD2000/900  | Tambour Door Cabinet - 5 Shelves | 2000H x 900W x 463D  |
| OTD2000/1200 | Tambour Door Cabinet - 5 Shelves | 2000H x 1200W x 463D |