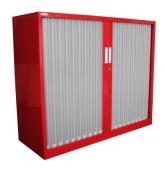

# **TAMBOUR CABINET**

Premier Locker's Tambour cabinets are ideal for office storage needs. Available in four height options, these Tambour Cabinet's retractable doors, and adjustable shelf heights will allow you to store a variety of office goods. These lockable cabinets are ideal for workstations, confined spaces, narrow corridors and an array of office

## **FEATURES**

- ▶ Tambour Door Cabinets have been Blue Tick AFRDI approved, Reference #13509/1
- Retractable doors that do not take up walkway or aisle space
- ▶ Complete with adjustable interior leveling feet
- Barrel exchange locking system is fitted and comes with anti-bacterial keys
- ▶ Shelves are adjustable in 32mm increments
- 40kg UDL shelf capacity
- Quality powder coated finish
- ▶ 10-year warranty